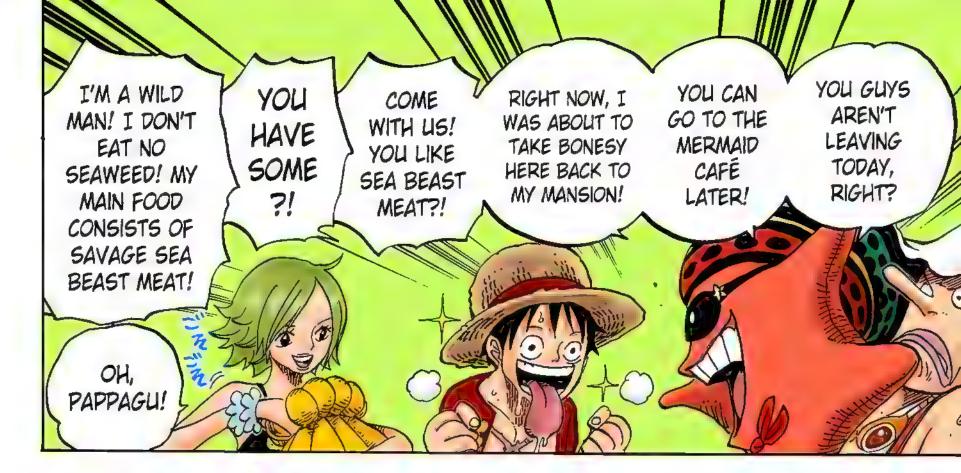

#### **REQUEST: "BROOK WALKING FIVE OR SIX WHITE DOGS WITH AFROS." BY BACHON**

GUESS WHAT! THE THREE OF US WERE UNCONSCIOUS UNTIL NOW!

LET'S GO THERE LATER.

FISH-MAN\_

DISTRICT?

Q.

R

I WANT TO THANK HACHI IN PERSON!

OKAY! AND ABOUT PAPPAGU... THAT PLACE IS KIND OF SCARY. IF YOU'LL STAY WITH ME, I DON'T MIND SHOWING YOU AROUND.